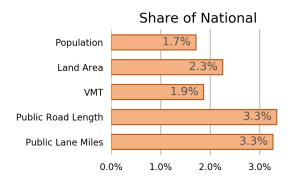

### **Population**

5,576,606

1.7% of national

#### Land Area

(sq. miles)

79,627

2.3% of national

#### Vehicle Miles Traveled (millions)

59,971

1.9% of national

139,449

3.3% of national

Public Road Lane Miles 286,708

3.3% of national

**Population** 

2015

**VMT** 

**Driver Licenses** 

Vehicle Registrations

2016

2014

3.3 M

**Vehicle** Registrations 5,682,653 2.1% of national