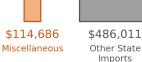

lic Road Length**

#### **Public Road Lane Miles**





### Share of Road Miles and Vehicle Miles Traveled

#### Road Length **VMT** (miles) (millions) 139,449 59,971 67.6% Local 12.4% Major Collector 12.8% 11.8% Minor Collector 9.2% 2.9% • Minor Arterial 6.6% • 24.0% **Principal Arterials** 2.9% • 19.0% Freeways & Expressways 0.2% 7.8% 0.7% · 22.0% Interstate

# Public Road Length 139.449 miles



# Vehicle Miles Traveled (Millions) 59,971

#### 1.9% of national



# New Lane Miles Added Annually



Minnesota Page 2 of 3

State Statistical Abstracts 2017



1.5% of national





# **Motor Fuel Use** 3,508,527

(thousand gallons)

# State Tax Rate

(per gallon)

Gasoline \$0.285

Diesel \$0.285

## Highway Funding Revenue \$3,225,013

(thousands)



\$587.315 Federal Payments















## **Highway Funding Expenditures** \$3,071,064

(thousands)





Interest





and Misc.







Highway Law Enforcment

Minnesota Page 3 of 3