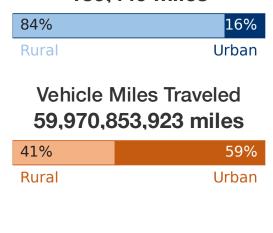

#### Vehicle Miles Traveled (millions)

59,971

1.9% of national

139,449

3.3% of national

Public Road Lane Miles 286,708

3.3% of national

**Population** 

### Share of Road Miles and Vehicle Miles Traveled