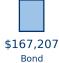

## **Highway Funding Expenditures** \$3,071,064

(thousands)

Interest

and Misc.

Highway Law Enforcment

Minnesota Page 3 of 3