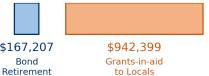

## **Highway Funding Expenditures** \$3,071,064

(thousands)

Interest

and Misc.

Highway Law Enforcment

Minnesota Page 3 of 3