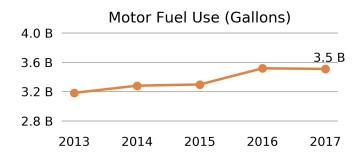

# **Highway Statistics Series**

#### **State Statistical Abstracts**

### Minnesota

2017

2013

5.0 M —

66.0 B -

60.0 B -

54.0 B -

3.9 M -

3.6 M -

3.0 M -



2017

5.6 M

60.0 B

3.4 M

### **Population**

5,576,606

1.7% of national



#### Land Area

(sq. miles)

79,627

2.3% of national



#### Vehicle Miles Traveled (millions)

59,971

1.9% of national





139,449

3.3% of national





Public Road Lane Miles 286,708

3.3% of national





**Population** 

2015

**VMT** 

**Driver Licenses** 

Vehicle Registrations

2016

2014

3.3 M





**Vehicle** Registrations 5,682,653 2.1% of national





State Statistical Abstracts 2017

## **Public Road Length**

#### **Public Road Lane Miles**





### Share of Road Miles and Vehicle Miles Traveled

#### Road Length **VMT** (miles) (millions) 139,449 59,971 67.6% Local 12.4% Major Collector 12.8% 11.8% Minor Collector 9.2% 2.9% • Minor Arterial 6.6% • 24.0% **Principal Arterials** 2.9% • 19.0% Freeways & Expressways 0.2% 7.8% 0.7% · 22.0% Interstate

# Public Road Length 139.449 miles



# Vehicle Miles Traveled (Millions) 59,971

#### 1.9% of national



# New Lane Miles Added Annually



Minnesota Page 2 of 3

State Statistical Abstracts 2017



1.5% of national





# **Motor Fuel Use** 3,508,527

(thousand gallons)

# State Tax Rate

(per gallon)

Gasoline \$0.285

Diesel \$