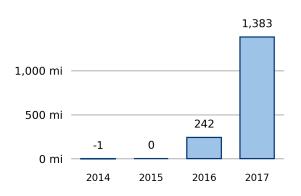

# New Lane Miles Added Annually

Minnesota Page 2 of 3

State Statistical Abstracts 2017

1.5% of national