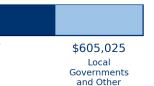

*Public Road Length**

#### **Public Road Lane Miles**





### Share of Road Miles and Vehicle Miles Traveled

#### Road Length **VMT** (miles) (millions) 139,449 59,971 67.6% Local 12.4% Major Collector 12.8% 11.8% Minor Collector 9.2% 2.9% • Minor Arterial 6.6% • 24.0% **Principal Arterials** 2.9% • 19.0% Freeways & Expressways 0.2% 7.8% 0.7% · 22.0% Interstate

# Public Road Length 139.449 miles



# Vehicle Miles Traveled (Millions) 59,971

#### 1.9% of national



# New Lane Miles Added Annually



Minnesota Page 2 of 3

State Statistical Abstracts 2017



1.5% of national





# **Motor Fuel Use** 3,508,527

(thousand gallons)

# State Tax Rate

(per gallon)

Gasoline \$0.285

Diesel \$0.285

## Highway Funding Revenue \$3,225,013

(thousands)



\$587.315 Federal Payments















## **Highway Funding Expenditures** \$3,071,064

(thousands)





Interest





and Misc.







Highway Law Enforcment

Minnesota Page 3 of 3