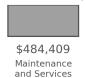

## **Highway Funding Expenditures** \$3,071,064

(thousands)

Interest

and Misc.

Highway Law Enforcment

Minnesota Page 3 of 3