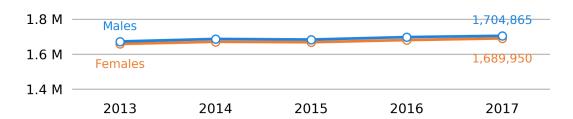

2015

**VMT** 

**Driver Licenses** 

Vehicle Registrations

2016

2014

3.3 M

**Vehicle** Registrations 5,682,653 2.1% of national