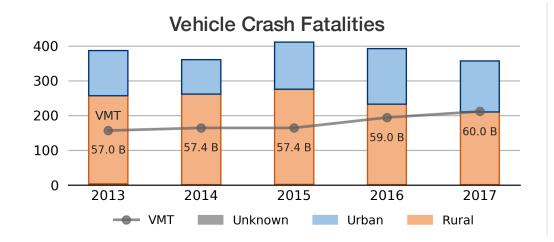

#### Vehicle Miles Traveled (millions)

59,971

1.9% of national

139,449

3.3% of national

Public Road Lane Miles 286,708

3.3% of national

**Population** 

2015

**VMT** 

**Driver Licenses** 

Vehicle Registrations

2016

2014

3.3 M

**Vehicle** Registrations 5,682,653 2.1% of national