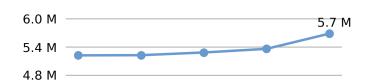

### Minnesota

2017

2013

5.0 M —

66.0 B -

60.0 B -

54.0 B -

3.9 M -

3.6 M -

3.0 M -

2017

5.6 M

60.0 B

3.4 M

### **Population**

5,576,606

1.7% of national