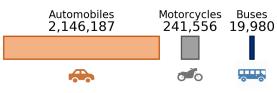

2015

**VMT** 

**Driver Licenses** 

Vehicle Registrations

2016

2014

3.3 M

**Vehicle** Registrations 5,682,653 2.1% of national