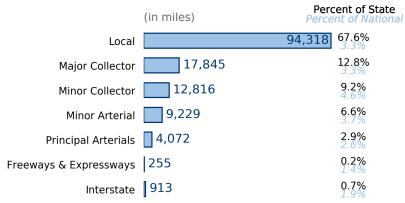

## **Public Road Length**

#### Road Length **VMT** (miles) (millions) 139,449 59,971 67.6% Local 12.4% Major Collector 12.8% 11.8% Minor Collector 9.2% 2.9% • Minor Arterial 6.6% • 24.0% **Principal Arterials** 2.9% • 19.0% Freeways & Expressways 0.2% 7.8% 0.7% · 22.0% Interstate