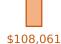

of Road Miles and Vehicle Miles Traveled

#### Road Length **VMT** (miles) (millions) 139,449 59,971 67.6% Local 12.4% Major Collector 12.8% 11.8% Minor Collector 9.2% 2.9% • Minor Arterial 6.6% • 24.0% **Principal Arterials** 2.9% • 19.0% Freeways & Expressways 0.2% 7.8% 0.7% · 22.0% Interstate

# Public Road Length 139.449 miles



# Vehicle Miles Traveled (Millions) 59,971

#### 1.9% of national



# New Lane Miles Added Annually



Minnesota Page 2 of 3

State Statistical Abstracts 2017



1.5% of national





# **Motor Fuel Use** 3,508,527

(thousand gallons)

# State Tax Rate

(per gallon)

Gasoline \$0.285

Diesel \$0.285

## Highway Funding Revenue \$3,225,013

(thousands)



\$587.315 Federal Payments















## **Highway Funding Expenditures** \$3,071,064

(thousands)





Interest





and Misc.







Highway Law Enforcment

Minnesota Page 3 of 3