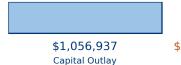

## **Highway Funding Expenditures** \$3,071,064

(thousands)

Interest

and Misc.

Highway Law Enforcment

Minnesota Page 3 of 3