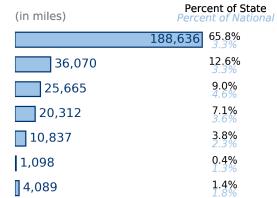

### Share of Road Miles and Vehicle Miles Traveled

#### Road Length **VMT** (miles) (millions) 139,449 59,971 67.6% Local 12.4% Major Collector 12.8% 11.8% Minor Collector 9.2% 2.9% • Minor Arterial 6.6% • 24.0% **Principal Arterials** 2.9% • 19.0% Freeways & Expressways 0.2% 7.8% 0.7% · 22.0% Interstate