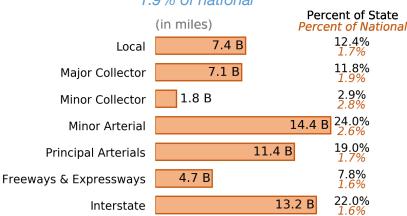

## **Public Road Length**

#### **Public Road Lane Miles**

### Share of Road Miles and Vehicle Miles Traveled

#### Road Length **VMT** (miles) (millions) 139,449 59,971 67.6% Local 12.4% Major Collector 12.8% 11.8% Minor Collector 9.2% 2.9% • Minor Arterial 6.6% • 24.0% **Principal Arterials** 2.9% • 19.0% Freeways & Expressways 0.2% 7.8% 0.7% · 22.0% Interstate